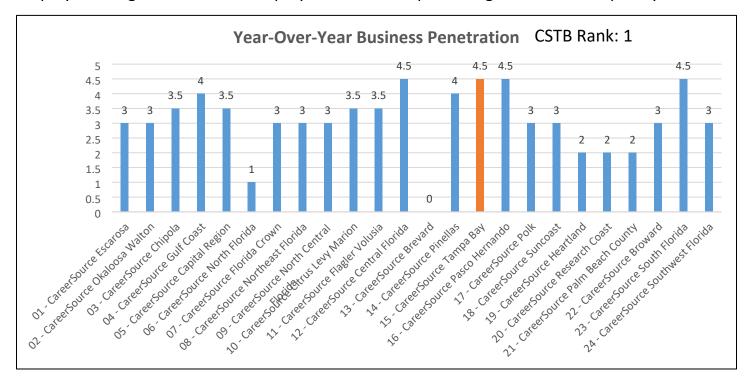

# V. Information Items

- A. PY22-23 Strategic Metrics Dashboard Update (Presenters: Chad Kunerth)

  There was a high-level overview of the Live Strategic Goals Dashboard. No discussion occurred.
- B. REACH Q2 Performance Review (Presenters: Chad Kunerth)
  - Mr. Kunerth reviewed our 2nd Quarter letter grades for Program Year 2022-2023. All 7 measures were reviewed including our rank in each area. We received an "A-" average with a score of 90.53, ranking us eleventh among 24 Regions. We expect multiple measures to improve next quarter. No discussion occurred.
- C. WIOA Primary Indicators of Performance: PY 22-23 July 22-Dec 22 (Presenters: Chad Kunerth)

Ratings are measured by how you have performed against goals: Exceeding (goals), Meeting, or Not Meeting.

Highlights - Region 15 Measures (CSTB)

- Exceeding in 5 Metrics.
- Meeting in 6 Metrics.
- Not Meeting in 7 Metrics (By the end of the year we expect several of these metrics to change to Meeting Goals).

**Highlights - State Measures** 

- Exceeding in 5 Metrics.
- Meeting in 7 Metrics.
- Not Meeting in 6 Metrics.

Overall, we are performing well.

D. Training Provider Performance Report PY 22-23 (Presenters: Chad Kunerth)