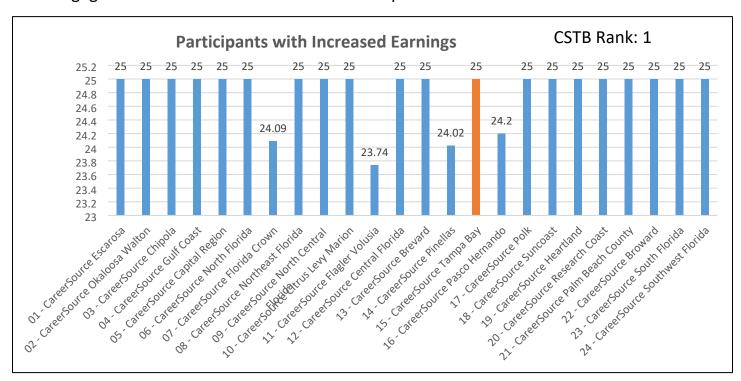

# V. Information Items

- A. PY22-23 Strategic Metrics Dashboard Update (Presenters: Chad Kunerth)

  There was a high-level overview of the Live Strategic Goals Dashboard. No discussion occurred.
- B. REACH Q2 Performance Review (Presenters: Chad Kunerth)
  - Mr. Kunerth reviewed our 2nd Quarter letter grades for Program Year 2022-2023. All 7 measures were reviewed including our rank in each area. We received an "A-" average with a score of 90.53, ranking us eleventh among 24 Regions. We expect multiple measures to improve next quarter. No discussion occurred.
- C. WIOA Primary Indicators of Performance: PY 22-23 July 22-Dec 22 (Presenters: Chad Kunerth)