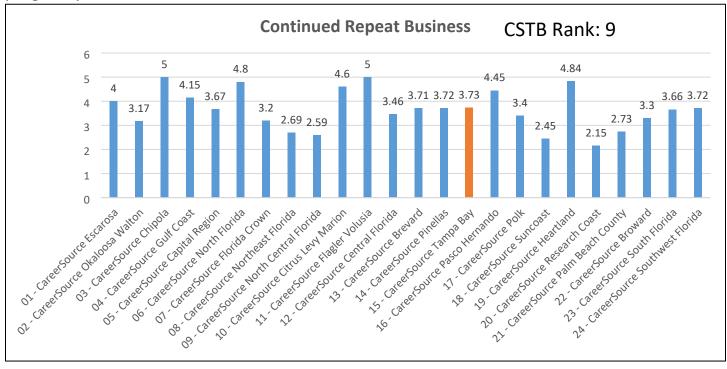

# V. Information Items

- A. PY22-23 Strategic Metrics Dashboard Update (Presenters: Chad Kunerth)

  There was a high-level overview of the Live Strategic Goals Dashboard. No discussion occurred.
- B. REACH Q2 Performance Review (Presenters: Chad Kunerth)
  - Mr. Kunerth reviewed our 2nd Quarter letter grades for Program Year 2022-2023. All 7 measures were reviewed including our rank in each area. We received an "A-" average with a score of 90.53, ranking us eleventh among 24 Regions. We expect multiple measures to improve next quarter. No discussion occurred.
- C. WIOA Primary Indicators of Performance: PY 22-23 July 22-Dec 22 (Presenters: Chad Kunerth)

Ratings are measured by how you have performed against goals: Exceeding (goals), Meeting, or Not Meeting.

Highlights - Region 15 Measures (CSTB)

- Exceeding in 5 Metrics.
- Meeting in 6 Metrics.
- Not Meeting in 7 Metrics (By the end of the year we expect several of these metrics to change to Meeting Goals).

**Highlights - State Measures** 

- Exceeding in 5 Metrics.
- Meeting in 7 Metrics.
- Not Meeting in 6 Metrics.

Overall, we are performing well.

D. Training Provider Performance Report PY 22-23 (Presenters: Chad Kunerth)