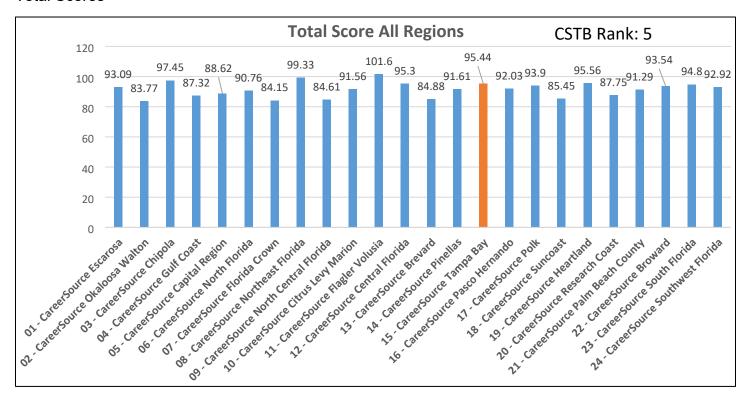

# V. Information Items

- A. PY22-23 Strategic Metrics Dashboard Update (Presenters: Chad Kunerth)

  There was a high-level overview of the Live Strategic Goals Dashboard. No discussion occurred.
- B. REACH Q2 Performance Review (Presenters: Chad Kunerth)
  - Mr. Kunerth reviewed our 2nd Quarter letter grades for Program Year 2022-2023. All 7 measures were reviewed including our rank in each area. We received an "A-" average with a score of 90.53, ranking us eleventh among 24 Regions. We expect multiple measures to improve next quarter. No discussion occurred.
- C. WIOA Primary Indicators of Performance: PY 22-23 July 22-Dec 22 (Presenters: Chad Kunerth)