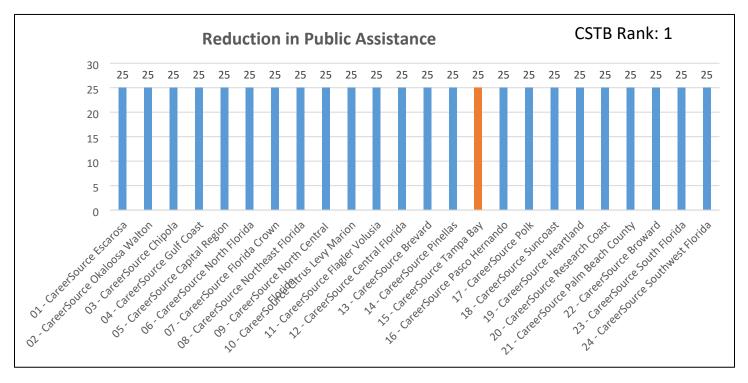

# V. Information Items

- A. PY22-23 Strategic Metrics Dashboard Update (Presenters: Chad Kunerth)

  There was a high-level overview of the Live Strategic Goals Dashboard. No discussion occurred.
- B. REACH Q2 Performance Review (Presenters: Chad Kunerth)
  - Mr. Kunerth reviewed our 2nd Quarter letter grades for Program Year 2022-2023. All 7 measures were reviewed including our rank in each area. We received an "A-" average with a score of 90.53, ranking us eleventh among 24 Regions. We expect multiple measures to improve next quarter. No discussion occurred.
- C. WIOA Primary Indicators of Performance: PY 22-23 July 22-Dec 22 (Presenters: Chad Kunerth)