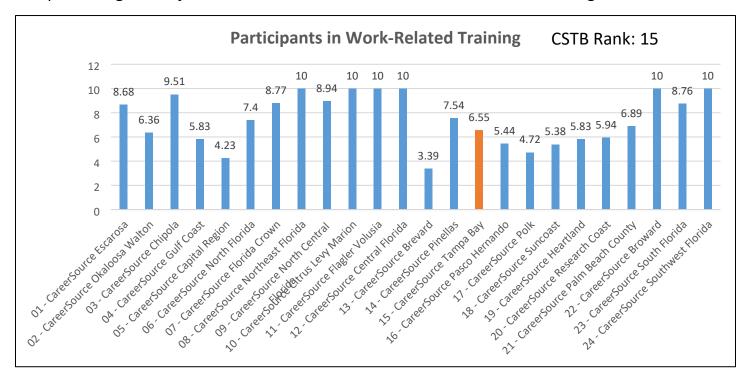

# V. Information Items

- A. PY22-23 Strategic Metrics Dashboard Update (Presenters: Chad Kunerth)

  There was a high-level overview of the Live Strategic Goals Dashboard. No discussion occurred.
- B. REACH Q2 Performance Review (Presenters: Chad Kunerth)
  - Mr. Kunerth reviewed our 2nd Quarter letter grades for Program Year 2022-2023. All 7 measures were reviewed including our rank in each area. We received an "A-" average with a score of 90.53, ranking us eleventh among 24 Regions. We expect multiple measures to improve next quarter. No discussion occurred.
- C. WIOA Primary Indicators of Performance: PY 22-23 July 22-Dec 22 (Presenters: Chad Kunerth)

Ratings are measured by how you have performed against goals: Exceeding (goals), Meeting, or Not Meeting.

Highlights - Region 15 Measures (CSTB)

- Exceeding in 5 Metrics.
- Meeting in 6 Metrics.
- Not Meeting in 7 Metrics (By the end of the year we expect several of these metrics to change to Meeting Goals).

**Highlights - State Measures** 

- Exceeding in 5 Metrics.
- Meeting in 7 Metrics.
- Not Meeting in 6 Metrics.

Overall, we are performing well.

D. Training Provider Performance Report PY 22-23 (Presenters: Chad Kunerth)