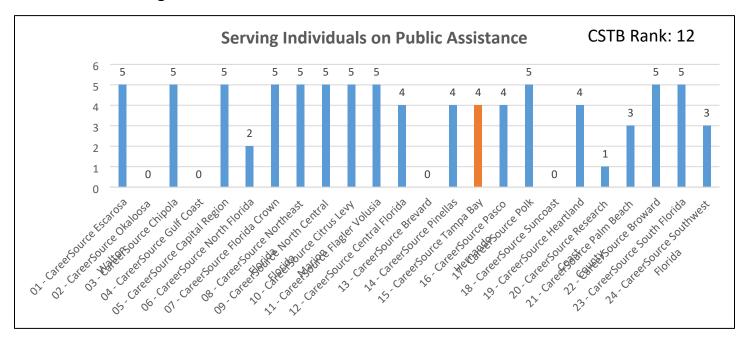

ontinued Repeat Business**

Percentage of employers served in prior three years that continued to be served in the current program year.



#### Measure 6 - Year-Over-Year Business Penetration

Compares the percentage of employers served this year to the total number of active employers assigned to CSTB in Employ Florida to the percentage served in the prior year.



## Measure 7 – Completion-to-Funding Ratio

Compares a local workforce development board's share of statewide WIOA and Wagner-Peyser exiters with the local workforce development board's share of statewide funding allocations.



# **Extra Credit Measure - Serving Individuals on Public Assistance**

Awards up to five percentage points toward the total grade based on the percentage of customers receiving SNAP or TANF benefits.



# **CareerSource Tampa Bay Metric Data**

| Metric                                                    | Metric Category                                       | Weight            | Numerator    | Denominator   | Rate<br>(%) | YOY Rate<br>Difference | Target<br>(%) | Target Met <sup>1</sup><br>(%) | Weighted<br>Performance <sup>2</sup> (%) |
|-----------------------------------------------------------|-------------------------------------------------------|-------------------|--------------|---------------|-------------|------------------------|---------------|--------------------------------|------------------------------------------|
| Participants with Increased Earnings                      | Employment and Training Services,<br>Self-Sufficiency | 0.25              | 3,687        | 7,4