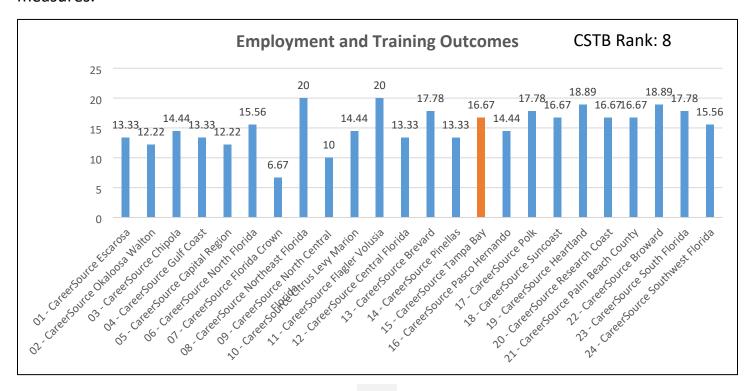

# V. Information Items

- A. PY22-23 Strategic Metrics Dashboard Update (Presenters: Chad Kunerth)

  There was a high-level overview of the Live Strategic Goals Dashboard. No discussion occurred.
- B. REACH Q2 Performance Review (Presenters: Chad Kunerth)
  - Mr. Kunerth reviewed our 2nd Quarter letter grades for Program Year 2022-2023. All 7 measures were reviewed including our rank in each area. We received an "A-" average with a score of 90.53, ranking us eleventh among 24 Regions. We expect multiple measures to improve next quarter. No discussion occurred.
- C. WIOA Primary Indicators of Performance: PY 22-23 July 22-Dec 22 (Presenters: Chad Kunerth)