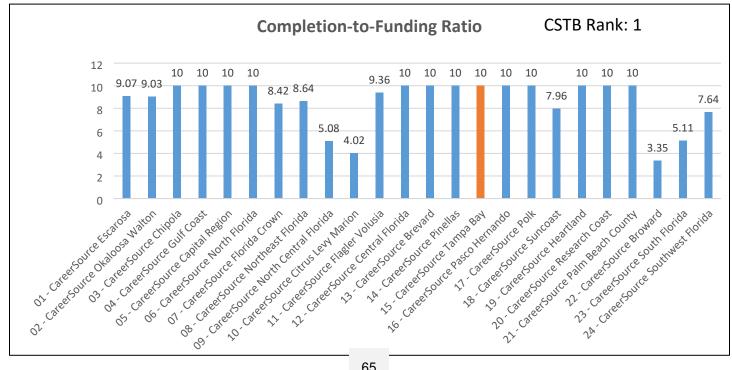

# V. Information Items

- A. PY22-23 Strategic Metrics Dashboard Update (Presenters: Chad Kunerth)

  There was a high-level overview of the Live Strategic Goals Dashboard. No discussion occurred.
- B. REACH Q2 Performance Review (Presenters: Chad Kunerth)
  - Mr. Kunerth reviewed our 2nd Quarter letter grades for Program Year 2022-2023. All 7 measures were reviewed including our rank in each area. We received an "A-" average with a score of 90.53, ranking us eleventh among 24 Regions. We expect multiple measures to improve next quarter. No discussion occurred.
- C. WIOA Primary Indicators of Performance: PY 22-23 July 22-Dec 22 (Presenters: Chad Kunerth)

Ratings are measured by how you have performed against goals: Exceeding (goals), Meeting, or Not Meeting.

Highlights - Region 15 Measures (CSTB)

- Exceeding in 5 Metrics.
- Meeting in 6 Metrics.
- Not Meeting in 7 Metrics (By the end of the year we expect several of these metrics to change to Meeting Goals).

**Highlights - State Measures** 

- Exceeding in 5 Metrics.
- Meeting in 7 Metrics.
- Not Meeting in 6 Metrics.

Overall, we are performing well.

D. Training Provider Performance Report PY 22-23 (Presenters: Chad Kunerth)